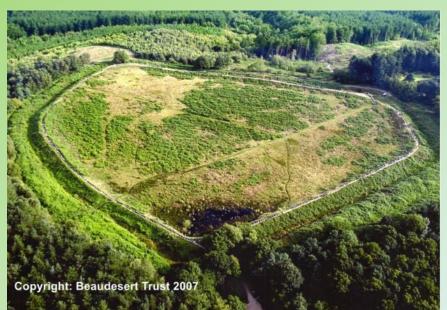

# Where Castle Ring -

- Southern Edge of Cannock Chase AONB
- Highest point 242m (794ft)
- Area 8ha (19.6 Acres) approx.

Credit - Rouven Meidlinger Oct 2021 Resolution 1.0m 3D view, raw data from Environment Agency