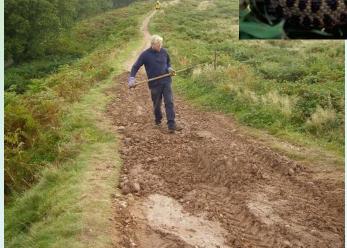

# **Habitats**



#### Issues

- People
- Bracken
- Trees & Scrub
- Resources
- Balance



# How



#### Castle Ring – Managed by Councils Countryside Service

- Manage 16 sites
  - Covering 220Ha (530 Acres)
  - Consisting of 1 SAM, 1 SSSI, 3 LNR's
  - 6 Staff plus small team of volunteers
  - Sites budget of £24K
  - Grant funding
    - Higher Level Stewardship funds 1 Estate worker
    - S106 funds 1 Estate worker
    - Farming in Protected Landscapes 2022-3





# **Farming in Protected Landscapes** Protecting Castle Ring & its Habitats Phase 1 - Tree & Scrub removal 2022-3

#### **Future Phases\***

### Adder Survey

- Ideally every 2 years, 3-4 times.
- Telemetry survey



#### Access improvements

- Path Improvement
- New access path?

# Habitat improvements

\* Subject to funding



#### Cannock Chase council

# Thank you to

- Partners
- Organisations
- Staff
- Volunteers
- Local residents
- others

Thank you for all your support and help!