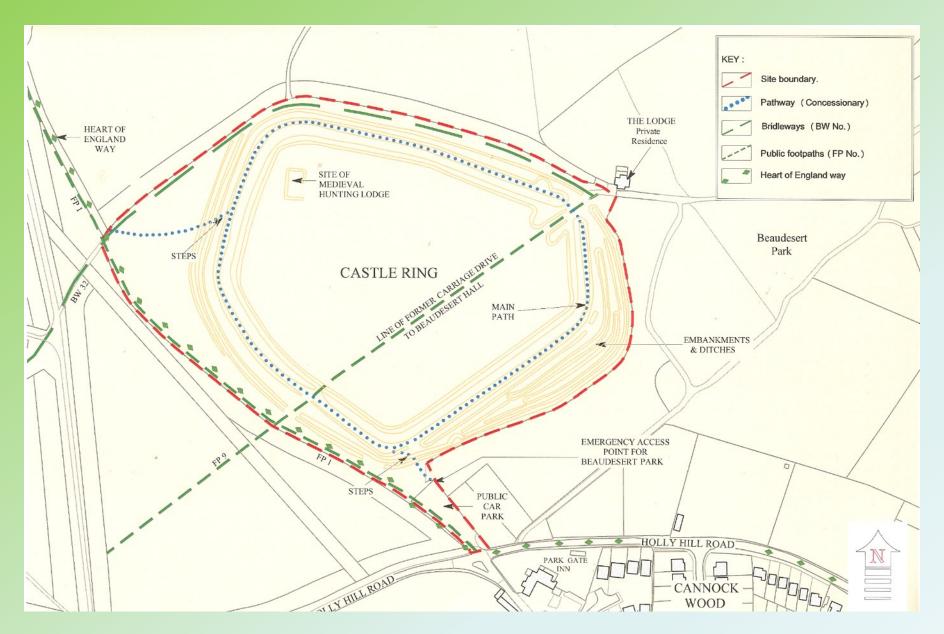

# Where Castle Ring -

- Southern Edge of Cannock Chase AONB
- Highest point 242m (794ft)
- Area 8ha (19.6 Acres) approx.

Credit - Rouven Meidlinger Oct 2021 Resolution 1.0m 3D view, raw data from Environment Agency

# Where Castle Ring -

@CannockChaseDC