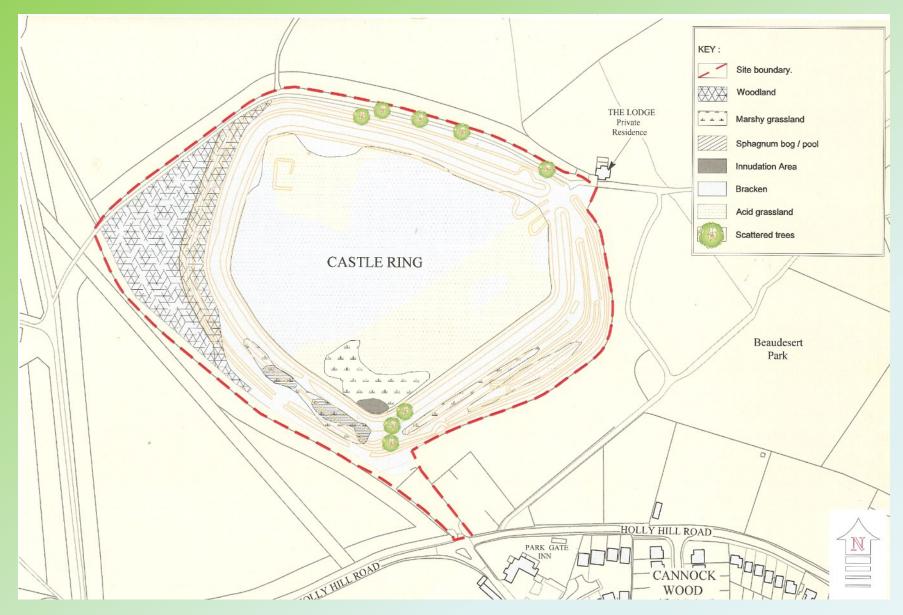

# **Castle Ring**

- Who
- Where
- What
- How









#### Peter Scholes Principle Landscape & Countryside Officer

**CCDC - Countryside Service** 

- Tree section
- Landscape section





# Where Castle Ring -



- Southern Edge of Cannock Chase AONB
- Highest point 242m (794ft)
- Area 8ha (19.6 Acres) approx.





Credit - Rouven Meidlinger Oct 2021 Resolution 1.0m 3D view, raw data from Environment Agency





# Where Castle Ring -





@CannockChaseDC

# What



- Owned by CCDC
- Scheduled Ancient Monument
- Common
- Site of Biological Importance
- Green Flag & Green Heritage Site









### **Features**



## **Features**

WKEESEWKEES
HIIIISISSTRONYKY
HIIIISISSTRONYKY

Nie



## **Habitats**



#### Issues

- People
- Bracken
- Trees & Scrub
- Resources
- Balance



# How



#### Castle Ring – Managed by Councils Countryside Service

- Manage 16 sites
  - Covering 220Ha (530 Acres)
  - Consisting of 1 SAM, 1 SSSI, 3 LNR's
  - 6 Staff plus small team of volunteers
  - Sites budget of £24K
  - Grant funding
    - Higher Level Stewardship funds 1 Estate worker
    - S106 funds 1 Estate worker
    - Farming in Protected Landscapes 2022-3





# **Farming in Protected Landscapes** Protecting Castle Ring & its Habitats Phase 1 - Tree & Scrub removal 2022-3

#### **Future Phases\***

### Adder Survey

- Ideally every 2 years, 3-4 times.
- Telemetry survey



#### Access improvements

- Path Improvement
- New access path?

# Habitat improvements

\* Subject to funding



#### Cannock C