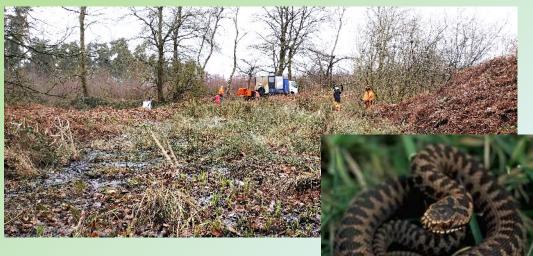

# **Farming in Protected Landscapes** Protecting Castle Ring & its Habitats Phase 1 - Tree & Scrub removal 2022-3

### Adder Survey

- Ideally every 2 years, 3-4 times.
- Telemetry survey