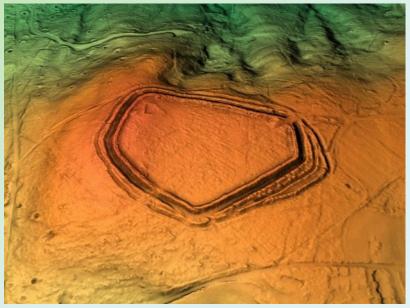

# Where Castle Ring -

- Southern Edge of Cannock Chase AONB
- Highest point 242m (794ft)
- Area 8ha (19.6 Acres) approx.

Credit - Rouven Meidlinger Oct 2021 Resolution 1.0m 3D view, raw data from Environment Agency