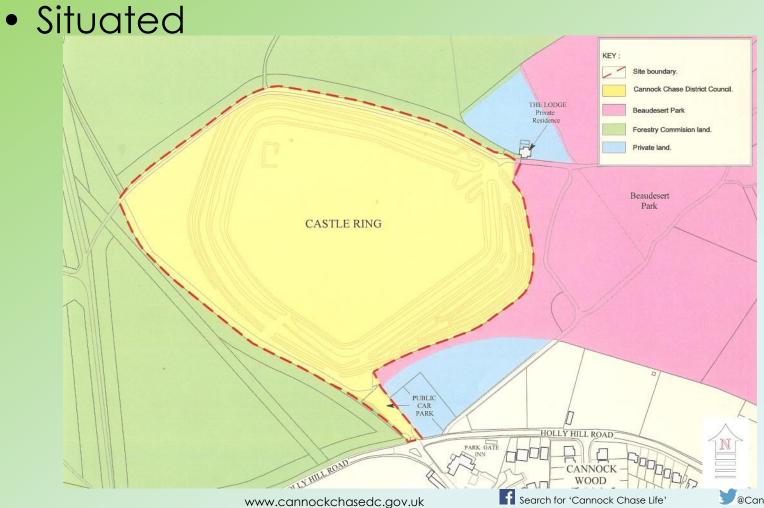

# **Castle Ring**

- Who
- Where
- What
- How









#### Peter Scholes Principle Landscape & Countryside Officer

**CCDC - Countryside Service** 

- Tree section
- Landscape section





# Where Castle Ring -



- Southern Edge of Cannock Chase AONB
- Highest point 242m (794ft)
- Area 8ha (19.6 Acres) approx.





Credit - Rouven Meidlinger Oct 2021 Resolution 1.0m 3D view, raw data from Environment Agency





# Where Castle Ring -





@CannockChaseDC

# What



- Owned by CCDC
- Scheduled Ancient Monument
- Common
- Site of Biological Importance
- Green Flag & Green Heritage Site









### **Features**



## **Features**

WKEESEWKEES
HIIIISISSTRONYKY
HIIIISISSTRONYKY

Nie



## **Habitats**



#### Issues

- People
- Bracken
- Trees & Scrub
- Resources
- Balance



# How



#### Castle Ring – Managed by Councils Countryside Service

- Manage 16 sites
  - Covering 220Ha (530 Acres)
  - Consisting of 1 SAM, 1 SSSI, 3 LNR's
  - 6 Staff plus small team of volunteers
  - Sites budget of £24K
  - Grant funding
    - Higher Level Stewardship funds 1 Estate worker
    - S106 funds 1 Estate worker
    - Farming in Protected Landscapes 2022-3





# **Farming in Protected Landscapes** Protecting Castle Ring & its Habitats Ph