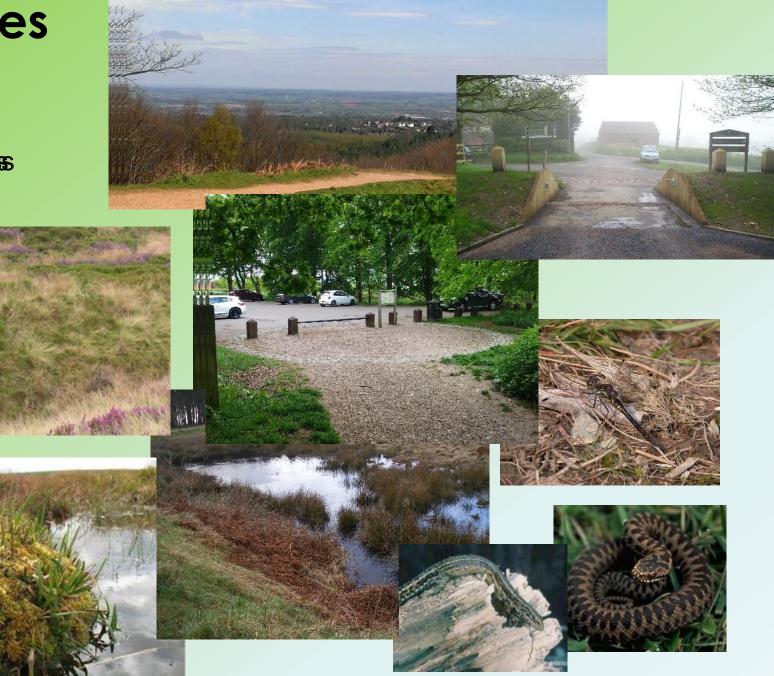

# **Castle Ring**

- Who
- Where
- What
- How









#### Peter Scholes Principle Landscape & Countryside Officer

**CCDC - Countryside Service** 

- Tree section
- Landscape section





# Where Castle Ring -



- Southern Edge of Cannock Chase AONB
- Highest point 242m (794ft)
- Area 8ha (19.6 Acres) approx.





Credit - Rouven Meidlinger Oct 2021 Resolution 1.0m 3D view, raw data from Environment Agency





# Where Castle Ring -





@CannockChaseDC

# What



- Owned by CCDC
- Scheduled Ancient Monument
- Common
- Site of Biological Importance
- Green Flag & Green Heritage Site









### **Features**



## **Features**

WKEESEWKEES
HIIIISISSTRONYKY
HIIIISISSTRONYKY

Nie



## **Habitats**



#### Issues

- People
- Bracken
- Trees & Scrub
- Resources
- Balance



# How



#### Castle Ring – Managed by Councils Countryside Service

- Manage 16 sites
  - Covering 220Ha (530 Acres)
  - Consisting of 1 SAM, 1 SSSI, 3 LNR's
  - 6 Staff plus small team of volunteers
  - Sites budget of £24K
  - Grant funding
    - Higher Level Stewardship funds 1 Estate worker
    - S106 funds 1 Estate worker
    - Farming in Protected Landscapes 2022-3





# **Farming in Protected Landscapes** Protecting Castle Ring & its Habitats Phase 1 - Tree & Scrub removal 2022-3

#### **Future Phases\***

### Adder Survey

- Ideally every 2 years, 3-4 times.
- Telemetry survey



#### Access improvements

- Path Improvement
- New access path?

# Habitat improvements

\* Subject to fundin